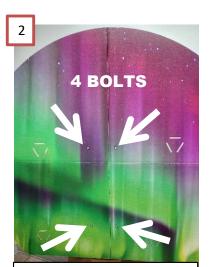

## 2025 VBS TRUE NORTH ASSEMBLY INSTRUCTIONS

Unfold the Easel. A) Fold both sides back 90°. B) Fold down wings and lock into corresponding slots.

Align the four bolt holes of the Background with the holes in the Easel. Attach the Background to the Easel using four bolts. Bolts will go through both layers and the wingnuts will screw onto the back side to tighten.