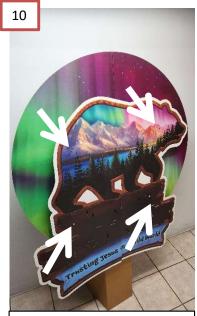

## Our Sunday Visitor ASSEMBLY INSTRUCTIONS

Attach the Bear to the Background by folding over flaps of the 3-sided connectors, align tabs with corresponding slots, and push tabs through to snap into place.

Finished display.

Use power switch on battery pack to turn on/off the light sequence.