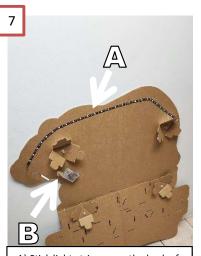

Punch out the six plain 3-sided connectors.

Attach four of the 3-sided connectors to the back side of the Bear foreground piece using one bolt each. Retain the other 3-sided connectors to be used later.

## Our Sunday Visitor ASSEMBLY INSTRUCTIONS

Attach the Bear to the Background by folding over flaps of the 3-sided connectors, align tabs with corresponding slots, and push tabs through to snap into place.