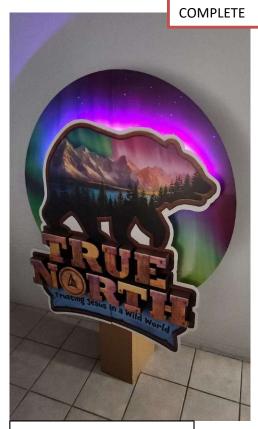

Finished display.

Use power switch on battery pack to turn on/off the light sequence.