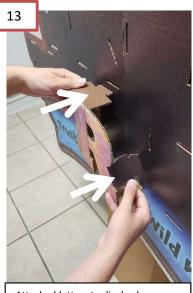

Punch out letter 'O' and attach remaining 3-sided connector to its back side using a bolt. Punch out remaining letters.

Connect all four places to Background using process in previous step.

Attached letters to display by folding over flaps and inserting tabs into corresponding slots spelling 'TRUE NORTH'.