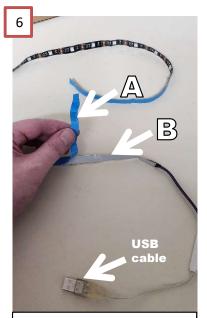

Unpack the light strip and battery pack from bag. Insert 3 AA batteries in battery pack. Attach one side of Velcro pad to battery pack cover.

Unwind and remove light strip from spool. A) Remove blue backing from light strip. B) White adhesive will remain on light strip.

A) Stick light strip across the back of the Bear roughly 2 inches from the top, avoid interfering with other pieces. B) Attach other side of Velcro pad to Bear near the USB cable end of light strip leaving room for the battery pack to be attached. Attach battery pack with Velcro and plug USB cable into battery pack.