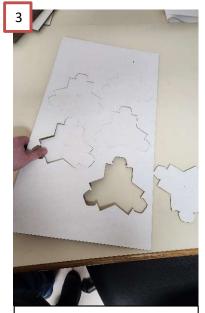

Punch out the six plain 3-sided connectors.

Attach four of the 3-sided connectors to the back side of the Bear foreground piece using one bolt each. Retain the other 3-sided connectors to be used later.

Punch out letter 'O' and attach remaining 3-sided connector to its back side using a bolt. Punch out remaining letters.

Connect all four places to Background using process in previous step.

Attached letters to display by folding over flaps and inserting tabs into corresponding slots spelling 'TRUE NORTH'.