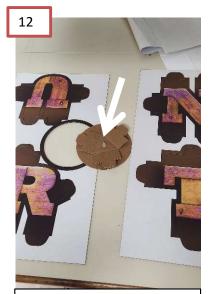

Punch out the six plain 3-sided connectors.

Attach four of the 3-sided connectors to the back side of the Bear foreground piece using one bolt each. Retain the other 3-sided connectors to be used later.