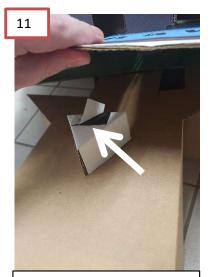

connector into the slots on the lower front of easel.
B) Locate 2 inch piece of twin stick tape, peel away backing on one side, and apply tape across the front of this connector. The hole on the connector may be covered.

Gently lift back the lower part of the Bear foreground. Remove the backing on the twin stick tape on the connector underneath. Press down on the Bear foreground over the tape so it sticks and foreground lays evenly.