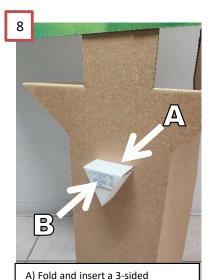

connector into the slots on the lower front of easel.
B) Locate 2 inch piece of twin stick tape, peel away backing on one side, and apply tape across the front of this connector. The hole on the connector may be covered.