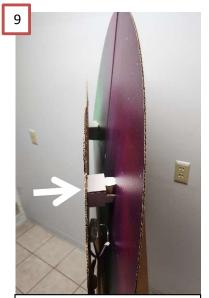

connector into the slots on the lower front of easel.
B) Locate 2 inch piece of twin stick tape, peel away backing on one side, and apply tape across the front of this connector. The hole on the connector may be covered.

Gently lift back the lower part of the Bear foreground. Remove the backing on the twin stick tape on the connector underneath. Press down on the Bear foreground over the tape so it sticks and foreground lays evenly.