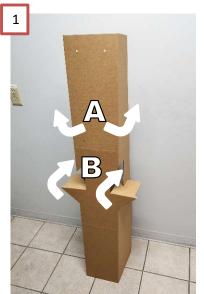

## 2025 VBS TRUE NORTH ASSEMBLY INSTRUCTIONS

Unfold the Easel. A) Fold both sides back 90°. B) Fold down wings and lock into corresponding slots.

Align the four bolt holes of the Background with the holes in the Easel. Attach the Background to the Easel using four bolts. Bolts will go through both layers and the wingnuts will screw onto the back side to tighten.