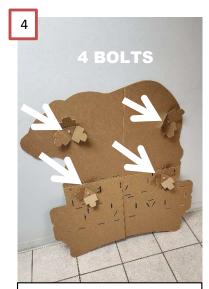

Punch out the six plain 3-sided connectors.

Attach four of the 3-sided connectors to the back side of the Bear foreground piece using one bolt each. Retain the other 3-sided connectors to be used later.

## Our Sunday Visitor ASSEMBLY INSTRUCTIONS

Attach the Bear to the Background by folding over flaps of the 3-sided connectors, align tabs with corresponding slots, and push tabs through to snap into place.