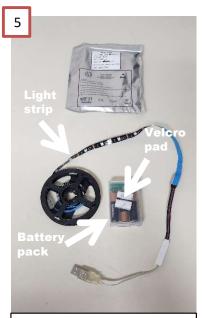

Unpack the light strip and battery pack from bag. Insert 3 AA batteries in battery pack. Attach one side of Velcro pad to battery pack cover.

Unwind and remove light strip from spool. A) Remove blue backing from light strip. B) White adhesive will remain on light strip.